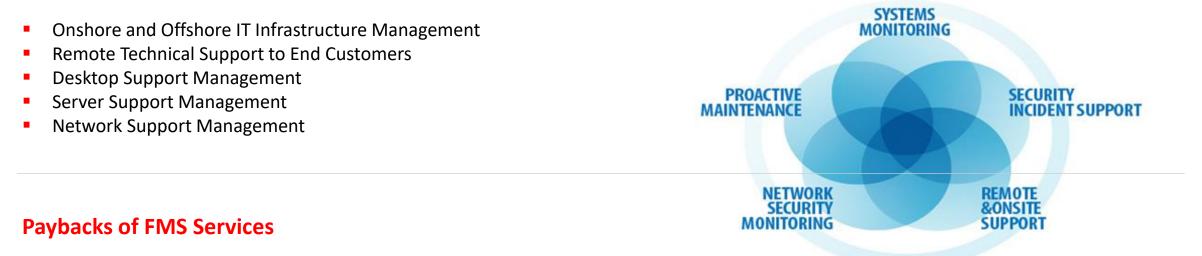

### FMS & Remote Infrastructure Management (RIM)

IT Infra Services offers a full suite of solutions as required by companies to out-source their IT management. We provide services ranging from planning to deployment along with ongoing technical support anytime, anywhere.

We take the responsibility for monitoring, managing and/or problem resolution for IT systems and functions on your behalf.

#### End to End Management Capabilities:

- Hardware Infrastructure
- Applications
- Data Centre
- NOCs and

Multi-Domain Capability 

#### World Class Alliances:

- Multi-faceted and rewarding alliances with various technology leaders facilitate early adoption of new technologies.
- Centralized Service Desk with Skilled Resource
- Process Efficiencies: CMMI L3, ISO 9001: 2015, ISO 27001