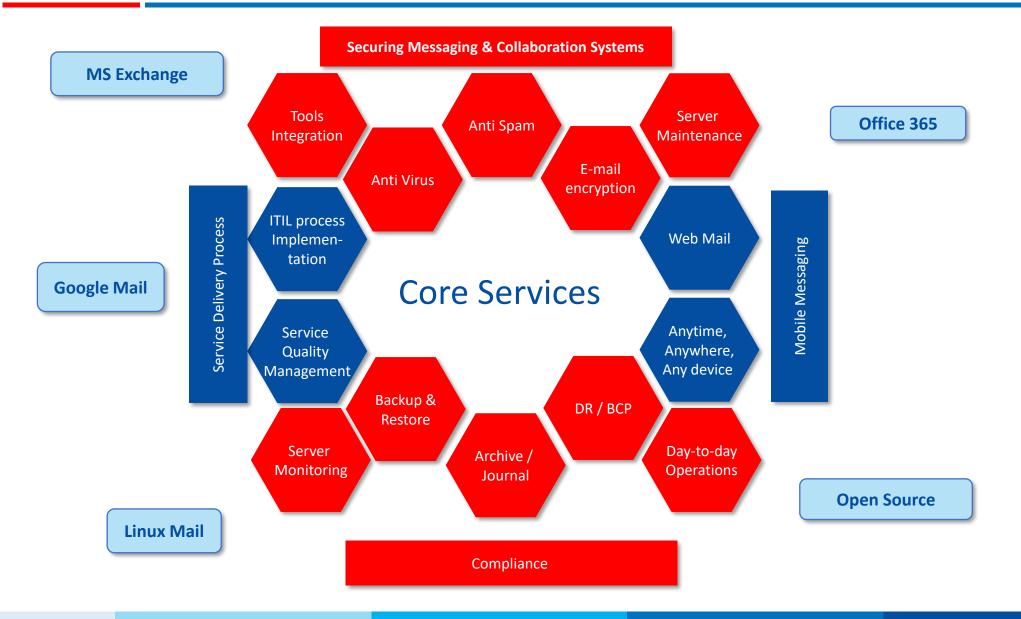

### **Enterprise Messaging & Collaboration Services**

Professional Services refers to any activity or service which is time bound/ one time/ agreed frequency / with a definite start and end date being rendered to customer based on a onetime charge. Here the engagement with the customer is well defined in terms of scope and deliverable.

Standard Service Offerings:

- Project Management Consulting and Advisory Services
- Database up-gradation
- Application up-gradation and other one-time activities
- Microsoft Platform and Messaging
- Database Offerings
- Application and Middleware Offerings
- Network offerings
  - Network Consulting
  - Network Integration and Deployment Services
  - Network Optimization/upgrade Services

#### **Mail Management**

• Mail management for Office 365, MS Exchange, Linux Platform, Zimbra and Open-source platforms