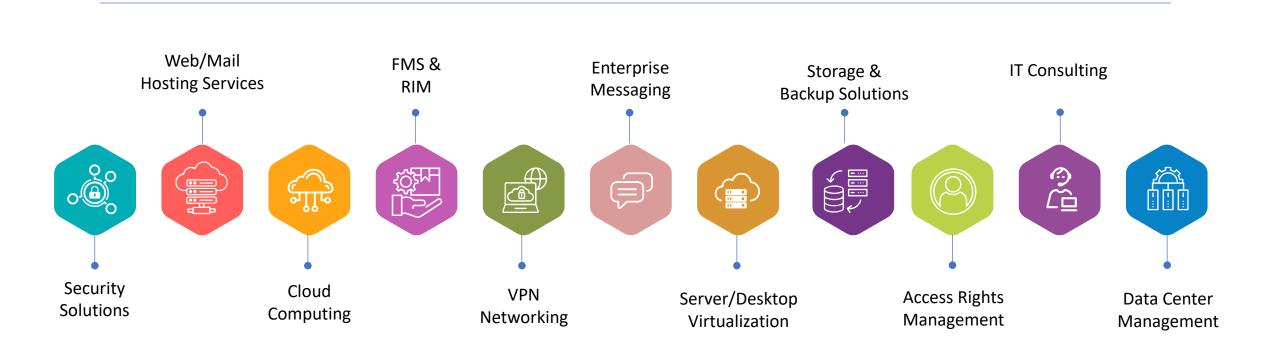

### FMS & Remote Infrastructure Management (RIM)

IT Infra Services offers a full suite of solutions as required by companies to out-source their IT management. We provide services ranging from planning to deployment along with ongoing technical support anytime, anywhere.

#### End to End Management Capabilities:

- Hardware Infrastructure
- Applications
- Data Centre
- NOCs and

Multi-Domain Capability 

### **Security and Networking Solutions**

We offer integrated, policy-driven network security management to improve efficiency and cut costs.

### **Security and Networking Solutions**

TI Infotech can support your existing email system hosted on-premise, Office 365, G-Suite, Microsoft Exchange and other opensource mailing solutions.

We can help you to migrate to cloud email and collaborative suites like Office 365 and G-Suite. Our certified engineers have hands on experience to migrate and manage large scale user base. Our technical team can help to consolidate and manage your existing IT infrastructure.

### **Managed Hosting Services**

Managed hosting, an extension of dedicated hosting, is being adopted by the enterprises with the benefit that their hardware needs will be served by hosting providers. We, at TI Infotech, provide Managed Hosting Services on their own online servers with world-class services including 99.9% uptime, managed private servers, and Control Panel.

### **Data Backup and Recovery**

Data is Heart of an Organization, it's crucial for us to protect the Mission Critical.

It's the task of an administrator to make sure that backups are performed periodically

### **Data Centre Management**

Monitoring and Managing the Data-Centre operations.

Data Centre services complement the existing IT Services portfolio and are designed to provide end-to-end Data Centre Lifecycle Management Services to enterprise customers.

### **Enterprise Messaging & Collaboration Services**

Professional Services refers to any activity or service which is time bound/ one time/ agreed frequency / with a definite start and end date being rendered to customer based on a onetime charge. Here the engagement with the customer is well defined in terms of scope and deliverable.