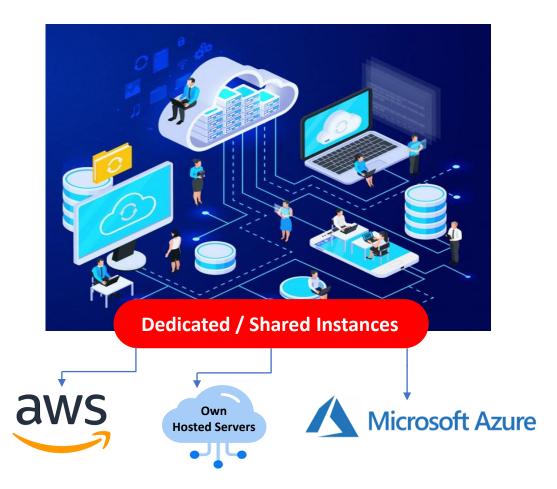

### **Managed Hosting Services**

Managed hosting, an extension of dedicated hosting, is being adopted by the enterprises with the benefit that their hardware needs will be served by hosting providers. We, at TI Infotech, provide Managed Hosting Services on their own online servers with world-class services including 99.9% uptime, managed private servers, and Control Panel.

### Managed Hosting Platforms:

- Microsoft and Linux
- Choice of Databases MSSQL, MySQL, Oracle
- Choice of Email Solutions
- Control Panels:
  - Plesk, WHM and cPanel
- Virtual Private Servers
- Remote Server Management
- Backup, Retention and Archival Management