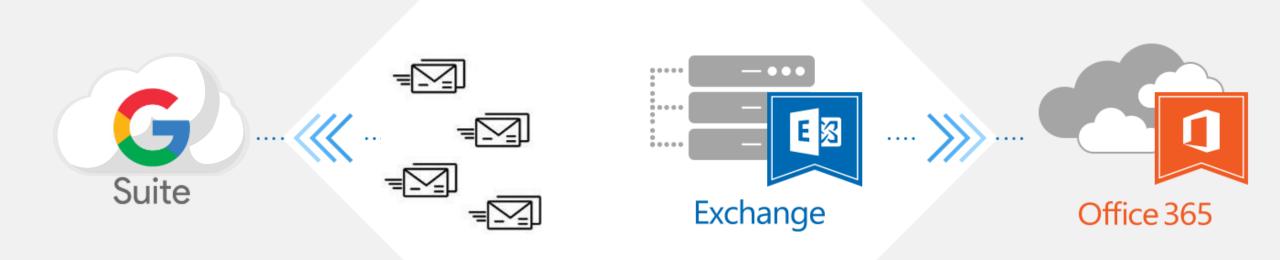

### **Security and Networking Solutions**

TI Infotech can support your existing email system hosted on-premise, Office 365, G-Suite, Microsoft Exchange and other opensource mailing solutions.

We can help you to migrate to cloud email and collaborative suites like Office 365 and G-Suite. Our certified engineers have hands on experience to migrate and manage large scale user base. Our technical team can help to consolidate and manage your existing IT infrastructure.