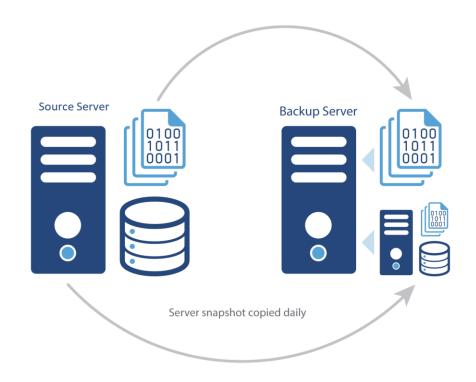

### **Data Backup and Recovery**

Data is Heart of an Organization, it's crucial for us to protect the Mission Critical.

It's the task of an administrator to make sure that backups are performed periodically

**Figuring Out a** 

**Backup Plan?** 

### You'll need to figure out

- Mission Critical Data: What data needs to be backed up
- Periodicity: How often the data should be backed up