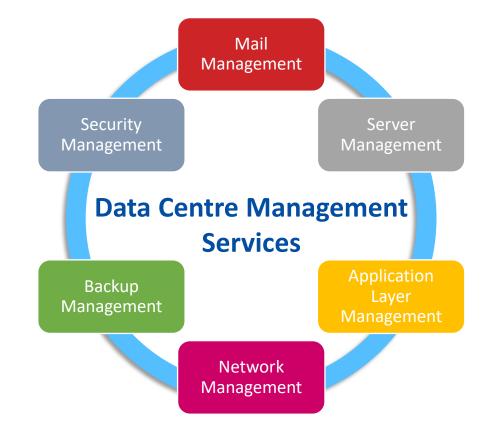

### **Data Centre Management**

Monitoring and Managing the Data-Centre operations.

Data Centre services complement the existing IT Services portfolio and are designed to provide end-to-end Data Centre Lifecycle Management Services to enterprise customers.

### **Backup and Archival**

- Takes care of customer storage environment
  - Storage Area Networks (SANs)
  - Network-Attached Storage (NAS)
  - Autoloader and Tape Libraries
  - Transfer of ownership of technology or personnel assets.

#### **Database Management Services**

- Access Management Audit
- Oracle, Microsoft, MySQL

#### **Storage Services**

- Incident Management
- Asset Management
- Problem Management
- Change Management
- Configuration Management
- Capacity Management
- Security Management