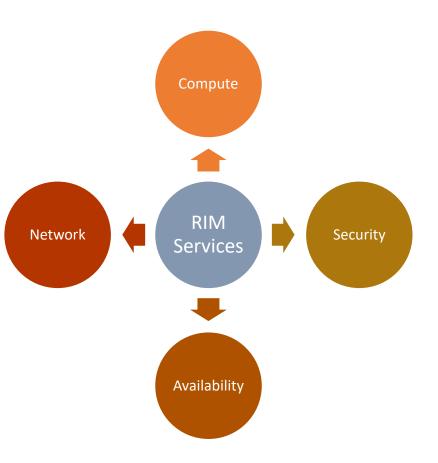

### **Security and Networking Solutions**

We offer integrated, policy-driven network security management to improve efficiency and cut costs.

#### **Managed Service Offerings**

- Managed Security Services Onsite & Remote (Security Operation Centre SOC)
- Managed Security Services Facilities Management (Managed Security Services Practice)

#### **Information Security Services**

- Firewall, Unified Threat Management
- Security event and Compliance Management
- Application port filtering and Fine Tuning
- Branch office VPN / MPLS / SD WAN implementation and management
- WAN acceleration
- Network performance management
- Network expansion and reallocation
- Security Policies and Audit

#### Information Network Services

- **Network Support Services**
- Network Audit and Performance Analysis Services

| 22 | 116       |
|----|-----------|
| J- | 1111      |
| ٩٥ | E, iiiiii |

SURVEILLANCE