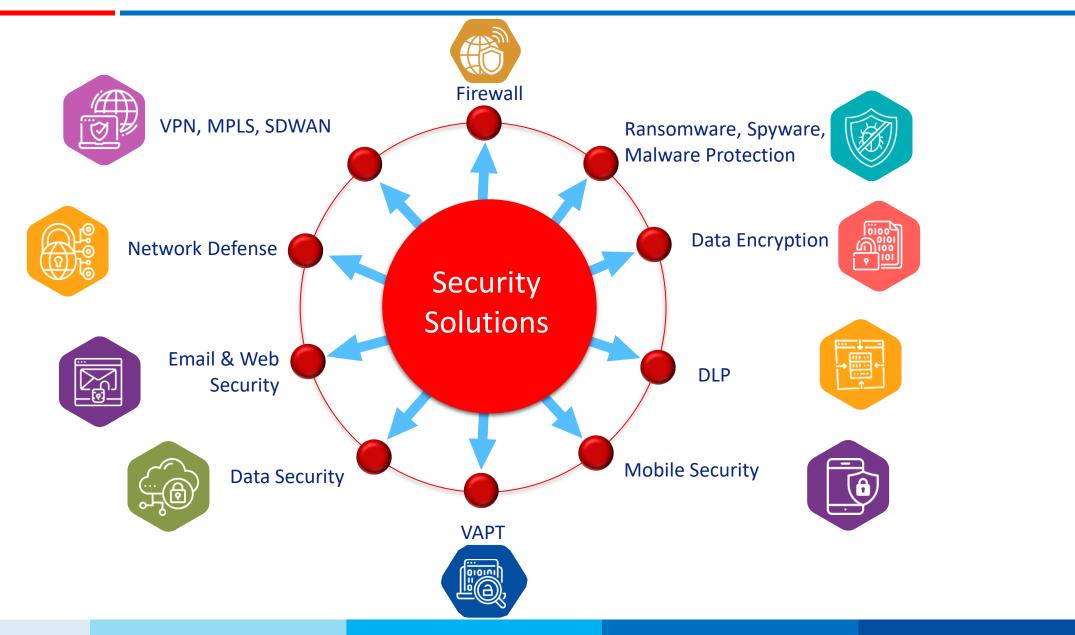

### **Security and Networking Solutions**

We offer integrated, policy-driven network security management to improve efficiency and cut costs.

#### **Managed Service Offerings**

- Managed Security Services Onsite & Remote (Security Operation Centre SOC)
- Managed Security Services Facilities Management (Managed Security Services Practice)

#### **Information Security Services**

- Firewall, Unified Threat Management
- Security event and Compliance Management
- Application port filtering and Fine Tuning
- Branch office VPN / MPLS / SD WAN implementation and management
- WAN acceleration
- Network performance management
- Network expansion and reallocation
- Security Policies and Audit

#### Information Network Services

- **Network Support Services**
- Network Audit and Performance Analysis Services

| 22 | 116       |
|----|-----------|
| J- | 1111      |
| ٩٥ | E, iiiiii |

SURVEILLANCE